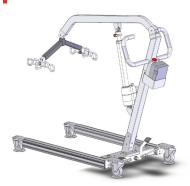

# **BESTLIFT**<sup>TM</sup>

### PL600 | FULL BODY PATIENT LIFT

Designed to provide the perfect combination of patient safety, weight capacity and maneuverability. This lift is manufactured to meet the special needs of the bariatric patient population in hospitals and nursing homes. Caregivers appreciate the ease of operation and patients are reassured by the stability and overall comfort provided.



## | **PL600EL**

#### | PL600E-D







# **DIMENSIONS**



| SPECIFICATIONS FOR PL600      |               |
|-------------------------------|---------------|
| maximum capacity              | 600Lb / 280Kg |
| spreader bar highest position | 72''          |
| spreader bar max. reach       | 64''          |
| spreader bar lowest position  | 28"           |
| max. reach at 600mm           | 23''          |
| max. reach from base          | 26"           |
| reach from base with legs     | 21"           |
| spread to 700mm               |               |
| max. height of CSP.           | 81''          |
| min. height of CSP.           | 37''          |
| hoist range                   | 44''          |
| max. external width           | 38"           |
| min. internal width           | 21"           |

<sup>\*</sup> SPECIFICA