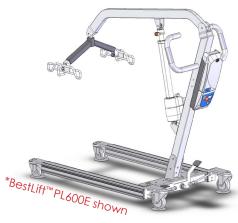

### PL600 | FULL BODY PATIENT LIFT

Designed to provide the perfect combination of patient safety, weight capacity and maneuverability. This lift is manufactured to meet the special needs of the bariatric patient population in hospitals and nursing homes. Caregivers appreciate the ease of operation and patients are reassured by the stability and overall comfort provided.