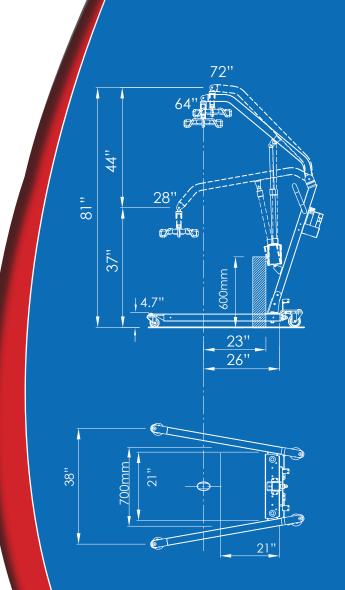

# **DIMENSIONS**

| SPECIFICATIONS FOR PL600      |               |
|-------------------------------|---------------|
| maximum capacity              | 600Lb / 280Kg |
| spreader bar highest position | 72''          |
| spreader bar max. reach       | 64''          |
| spreader bar lowest position  | 28"           |
| max. reach at 600mm           | 23''          |
| max. reach from base          | 26"           |
| reach from base with legs     | 21"           |
| spread to 700mm               |               |
| max. height of CSP.           | 81''          |
| min. height of CSP.           | 37''          |
| hoist range                   | 44''          |
| max. external width           | 38"           |
| min. internal width           | 21"           |