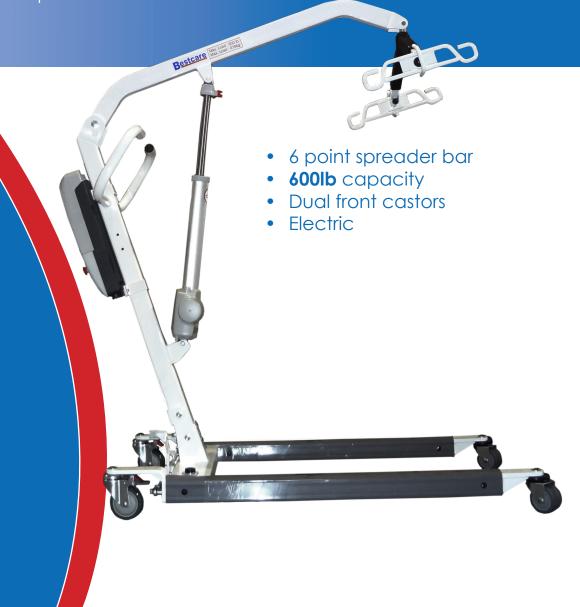

### PL600 | FULL BODY PATIENT LIFT

Designed to provide the perfect combination of patient safety, weight capacity and maneuverability. This lift is manufactured to meet the special needs of the bariatric patient population in hospitals and nursing homes. Caregivers appreciate the ease of operation and patients are reassured by the stability and overall comfort provided.