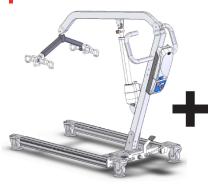

# **BESTLIFT**<sup>TM</sup>

### PL600 | FULL BODY PATIENT LIFT

Designed to provide the perfect combination of patient safety, weight capacity and maneuverability. This lift is manufactured to meet the special needs of the bariatric patient population in hospitals and nursing homes. Caregivers appreciate the ease of operation and patients are reassured by the stability and overall comfort provided.



## | **PL600EL**

#### | PL600E-D







# **DIMENSIONS**



| SPECIFICATIONS FOR PL600      |               |
|-------------------------------|---------------|
| maximum capacity              | 600Lb / 280Kg |
| spreader bar highest position | 72''          |
| spreader bar max. reach       | 64''          |
| spreader bar lowest position  | 28"           |
| max. reach at 600mm           | 23''          |
| max. reach from base          | 26"           |
| reach from base with legs     | 21"           |
| spread to 700mm               |               |
| max. height of CSP.           | 81''          |
| min. height of CSP.           | 37''          |
| hoist range                   | 44''          |
| max. external width           | 38"           |
| min. internal width           | 21"           |

<sup>\*</sup> SPECIFICATI