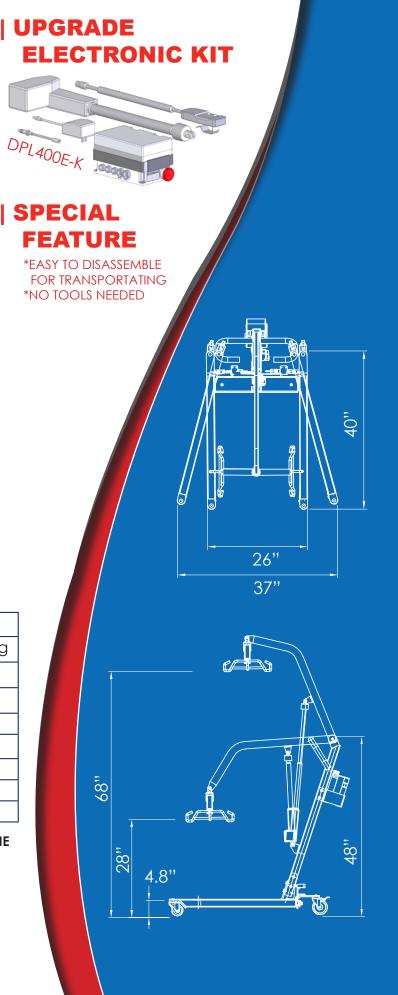

## **DIMENSIONS**

| SPECIFICATIONS FOR PL400H/HE |               |
|------------------------------|---------------|
| maximum capacity             | 400Lb / 180Kg |
| base legs length             | 40''          |
| base closed external width   | 26''          |
| base open external           | 37"           |
| mast height                  | 48''          |
| base height                  | 4.8''         |
| min. lifting height          | 28''          |
| max. lifting height          | 68''          |

\* SPECIFICATIONS PROVIDED ARE A GENERAL GUIDELINE AND ARE SUBJECT TO CHANGE WITHOUT NOTICE