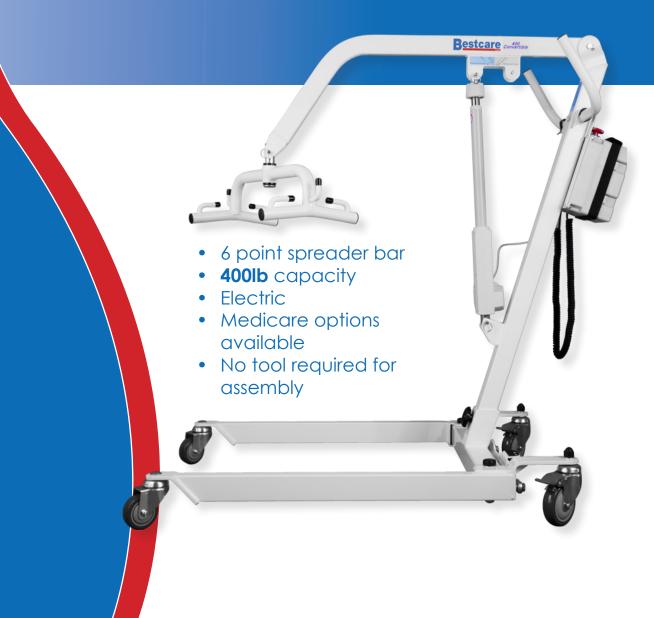

## PL400H/HE | FULL BODY PATIENT LIFT

The innovative BestLift™ PL400H/HE home care lifts are designed to allow manual or electric use. The hydraulic unit may be upgraded to electric anytime with an easy-to-attach electric kit. Built to last, and yet extremely affordable. Ask your local dealer about the Medicare options available for this lift.

- 6 point spreader bar
- **400lb** capacity
- Hydraulic
- Medicare options available