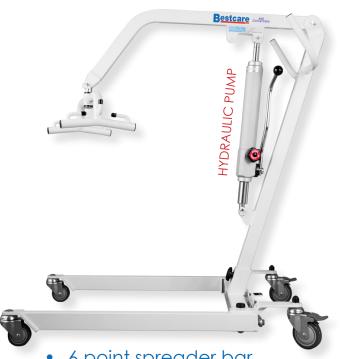

## PL400H/HE | FULL BODY PATIENT LIFT

The innovative BestLift™ PL400H/HE home care lifts are designed to allow manual or electric use. The hydraulic unit may be upgraded to electric anytime with an easy-to-attach electric kit. Built to last, and yet extremely affordable. Ask your local dealer about the Medicare options available for this lift.

- 6 point spreader bar
- **400lb** capacity
- Hydraulic
- Medicare options available