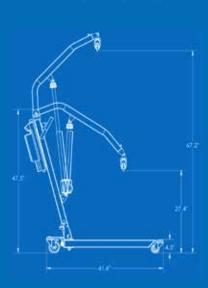

## **DIMENSIONS**

| Key dimensions of PL400EF  |               |
|----------------------------|---------------|
| maximum capacity           | 400Lb / 180Kg |
| base legs length           | 41.6"         |
| base closed external width | 25.8"         |
| based open external width  | 37.7"         |
| mast height                | 47.5″         |
| base height                | 4.5"          |
| min. lifting height        | 27.4"         |
| max. lifting height        | 67.2"         |
| net weight                 | 83Lb / 38Kg   |
| shipping weight            | 106Lb / 48Kg  |