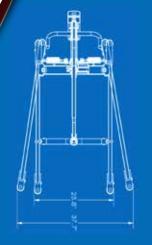

## | **PL400EF**

PL400EF BEING USED STANDING ON THE FLOOR

PL400EF BEING USED ON THE BED

PL400EF BEING USED WITH A WHEELCHAIR

TOP VIEW OF PL400EF

SIDE VIEW OF PL400EF

## **DIMENSIONS**

| Key dimensions of PL400EF  |               |
|----------------------------|---------------|
| maximum capacity           | 400Lb / 180Kg |
| base legs length           | 41.6"         |
| base closed external width | 25.8"         |
| based open external width  | 37.7"         |
| mast height                | 47.5″         |
| base height                | 4.5"          |
| min. lifting height        | 27.4"         |
| max. lifting height        | 67.2"         |
| net weight                 | 83Lb / 38Kg   |
| shipping weight            | 106Lb / 48Kg  |