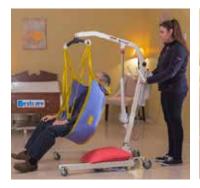

## | **PL400EF**

PL400EF BEING USED STANDING ON THE FLOOR

PL400EF BEING USED ON THE BED

PL400EF BEING USED WITH A WHEELCHAIR

TOP VIEW OF PL400EF

SIDE VIEW OF PL400EF