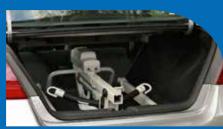

PUSH HANDLES

FITS IN CARTRUNK

ROLLS ON CASTERS

- Portable and foldable for easy storage and transportation
- Lightweight and easy to move
- 400lb capacity
- Optional scale available
- Optional spare battery and wall charger available
- Easy to service and all parts can be disaasembled in minutes