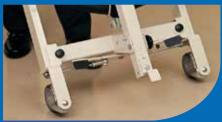

PUSH HANDLES

FITS IN CARTRUNK

ROLLS ON CASTERS

- Portable and foldable for easy storage and transportation
- Lightweight and easy to move
- 400lb capacity
- Optional scale available
- Optional spare battery and wall charger available
- Easy to service and all parts can be disaasembled in minutes