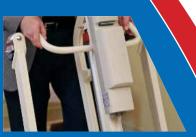

PUSH HANDLES

FITS IN CARTRUNK

ROLLS ON CASTERS

- Portable and foldable for easy storage and transportation
- Lightweight and easy to move
- 400lb capacity
- Optional scale available
- Optional spare battery and wall charger available
- Easy to service and all parts can be disaasembled in minutes