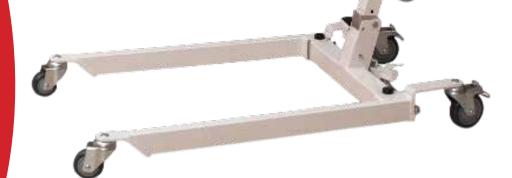

## **DIMENSIONS**

| Key dimensions of PL400EF  |               |
|----------------------------|---------------|
| maximum capacity           | 400Lb / 180Kg |
| base legs length           | 41.6"         |
| base closed external width | 25.8"         |
| based open external width  | 37.7"         |
| mast height                | 47.5″         |
| base height                | 4.5"          |
| min. lifting height        | 27.4"         |
| max. lifting height        | 67.2"         |
| net weight                 | 83Lb / 38Kg   |
| shipping weight            | 106Lb / 48Kg  |